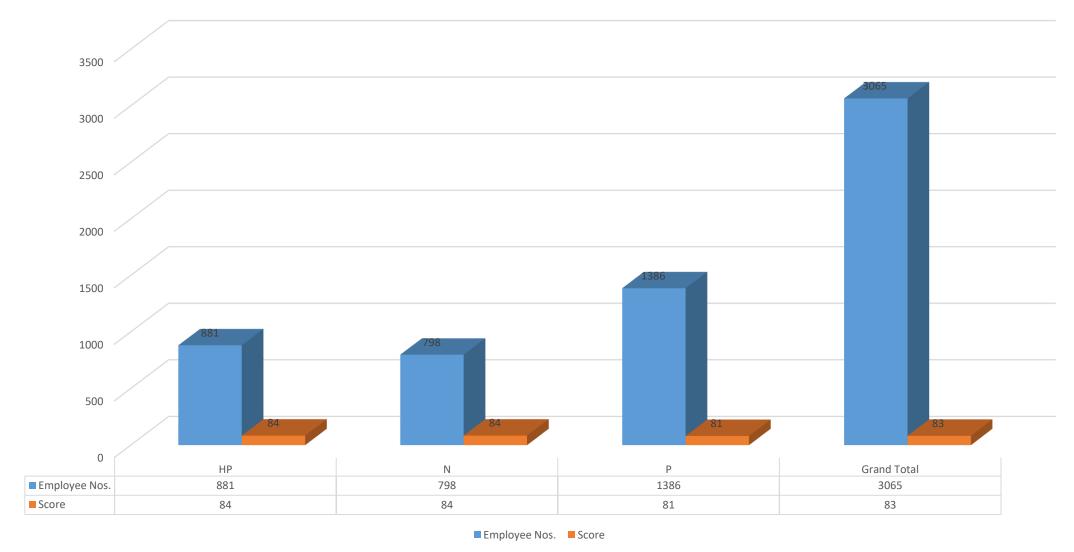

### **Performance**

| Performance | Employee Nos. | Score |
|-------------|---------------|-------|
| HP          | 881           | 84    |
| N           | 798           | 84    |
| Р           | 1386          | 81    |