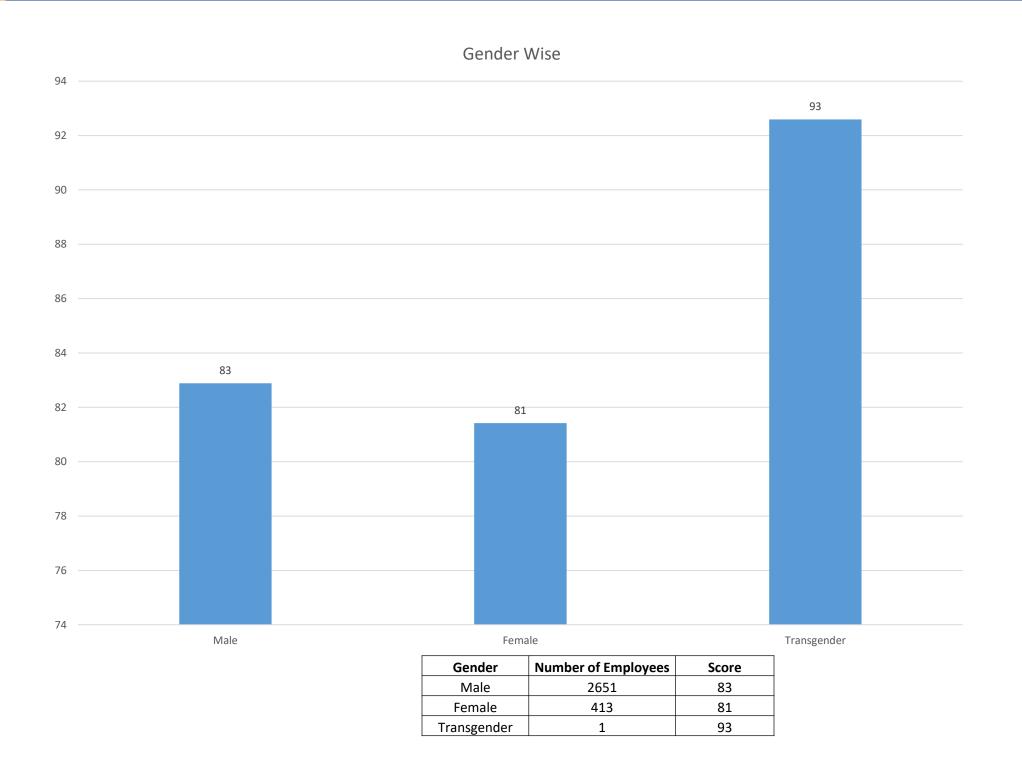

0           | 88 | 95                    | 76  | 82    | 77    | 75  | 85                         |
| Fairness    | 80   | 73  | 54    | 83   | 87  | 83           | 78 | 90                    | 61  | 76    | 66    | 69  | 75                         |
| Camaraderie | 79   | 71  | 64    | 79   | 81  | 79           | 77 | 76                    | 70  | 69    | 76    | 68  | 74                         |

### **JRL Wise**





| Category           | No. of Employees | Score |
|--------------------|------------------|-------|
| SLT                | 30               | 74    |
| Sr. Management     | 179              | 84    |
| Middle Management  | 1259             | 81    |
| Front Line         | 1597             | 84    |
| <b>Grand Total</b> | 3065             | 83    |

#### **Gender Wise**





# **Age Group**





| Age Group            | No. of Employees | Score |
|----------------------|------------------|-------|
| 25 years and below   | 362              | 85    |
| 26 years to 30 years | 677              | 81    |
| 31 years to 40 years | 1124             | 82    |
| 41 years to 50 years | 610              | 83    |
| 51 years to 59 years | 271              | 86    |
| Above 60 years       | 21               | 77    |

### **Performance**





| Performance | Employee Nos. | Score |
|-------------|---------------|-------|
| HP          | 881           | 84    |
| N           | 798           | 84    |
| Р           | 1386          | 81    |

# Key Engagement Drivers – Sector Level (Top 3)



- Job Security
- Contribution to Organisation
- Quality of Work