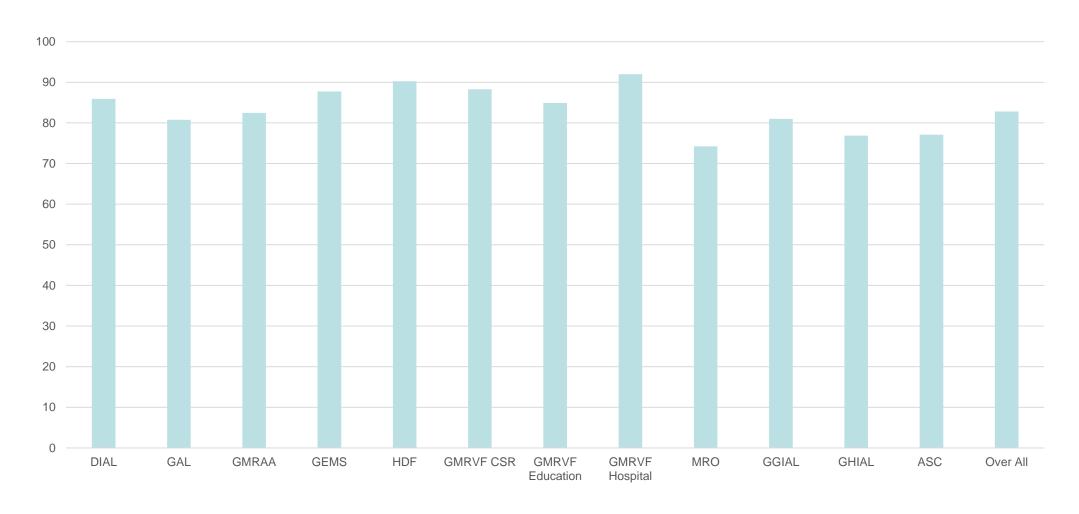

#### ECHO 2023 Score

| DIAL | GAL | GMRAA | GEMS | HDF | GMRVF<br>CSR | GMRVF<br>Education | GMRVF<br>Hospital | MRO | GGIAL | GHIAL | ASC | Over All |
|------|-----|-------|------|-----|--------------|--------------------|-------------------|-----|-------|-------|-----|----------|
| 86   | 81  | 82    | 88   | 90  | 88           | 85                 | 92                | 74  | 81    | 76    | 77  | 83       |