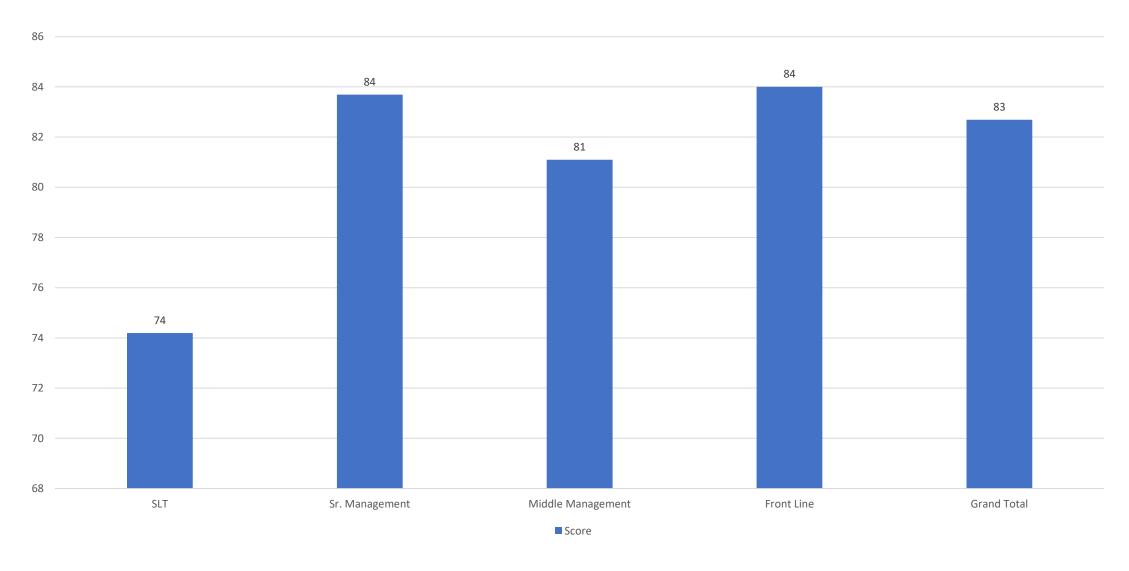

### **JRL Wise**

| Category           | No. of Employees | Score |
|--------------------|------------------|-------|
| SLT                | 30               | 74    |
| Sr. Management     | 179              | 84    |
| Middle Management  | 1259             | 81    |
| Front Line         | 1597             | 84    |
| <b>Grand Total</b> | 3065             | 83    |