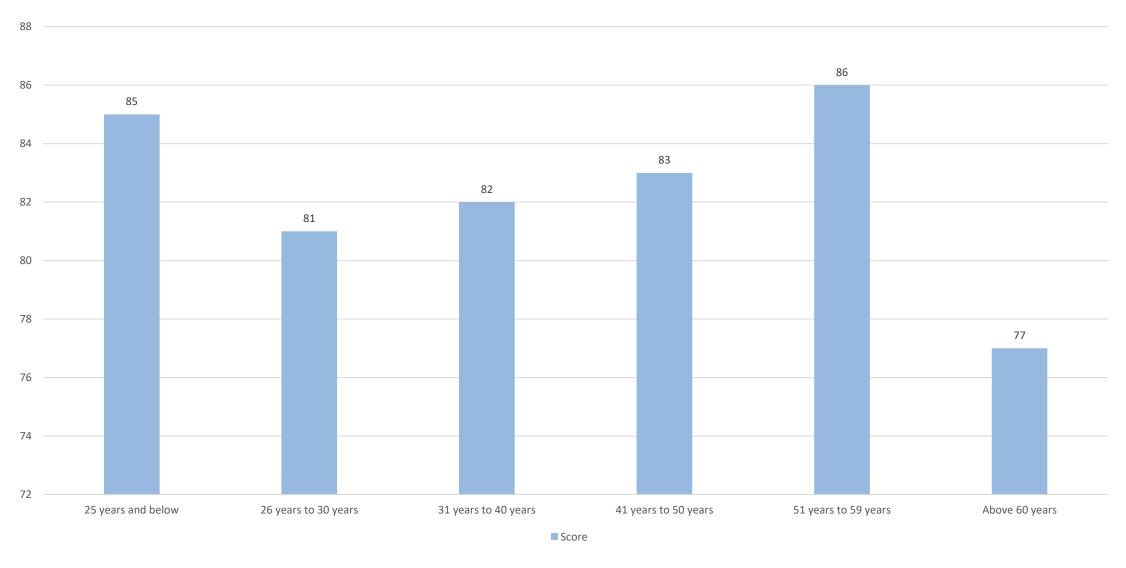

# **Age Group**

| Age Group            | No. of Employees | Score |
|----------------------|------------------|-------|
| 25 years and below   | 362              | 85    |
| 26 years to 30 years | 677              | 81    |
| 31 years to 40 years | 1124             | 82    |
| 41 years to 50 years | 610              | 83    |
| 51 years to 59 years | 271              | 86    |
| Above 60 years       | 21               | 77    |